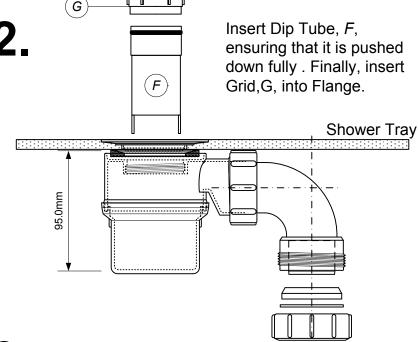

> Install Trap into shower tray by D & E as illustrated. Flange A can be tightened using spanner supplied (H).

assembling parts A, C Ribbed side down,

# **Shower Tray** 1 1/2" BSP 95.0mm E D 1 ½" Multifit Connect Trap Outlet, E, to waste Outlet pipe, ensuring that the pipe is