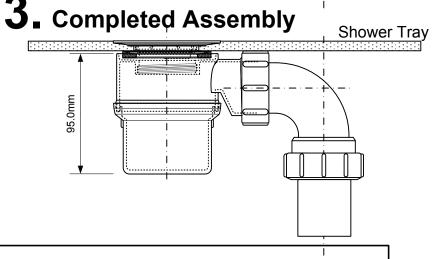

> Install Trap into shower tray by D & E as illustrated. Flange A can be tightened using spanner supplied (H).

assembling parts A, C Ribbed side down,

# **Shower Tray** 1 1/2" BSP 95.0mm E D 1 ½" Multifit Connect Trap Outlet, E, to waste Outlet pipe, ensuring that the pipe is