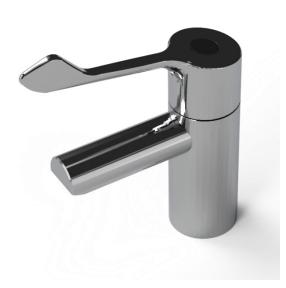

#### TMV3 thermostatic mixer tap

# Product description Product code

TMV3 thermostatic mixer tap, polished chrome

TAPTMV/CP