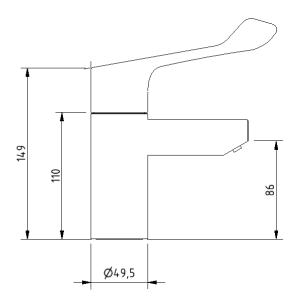

rated load: n/a

**Doc M compliant:** Yes

Suitable for wet areas: Yes

Max Inlet Temp: 85°C

Factory Set Temp: 43°C

Max Operating Pressure: 10 BAR Static

Min Inlet Pressure: 0.2 BAR Dynamic

#### **Features**

- TMV3 & WRAS approved
- Safe touch body
- Copper inlet tails
- Self-draining spout
- Complies with Part M of the Building Regulations
- Easy operation for users with limited dexterity

# **Finish options**



Polished chrome

# Product description Product code

TMV3 thermostatic mixer tap, polished chrome

TAPTMV/CP

# Disclaimer

NYMAS Group makes every effort to ensure that the information provided on this data sheet is correct. However, we cannot guarantee this, and accept no liability for any information or advice given on this data sheet.

# NYMA CARE

# Dimensions (mm)