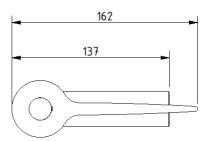

ax rated load: n/a

**Doc M compliant:** Yes

Suitable for wet areas: Yes

Max Inlet Temp: 85°C

Factory Set Temp: 43°C

Max Operating Pressure: 10 BAR Static

Min Inlet Pressure: 0.2 BAR Dynamic

#### **Features**

- TMV3 & WRAS approved
- Safe touch body
- Copper inlet tails
- Self-draining spout
- Complies with Part M of the Building Regulations
- Easy operation for users with limited dexterity

# **Finish options**



Polished chrome

# Product description Product code

TMV3 thermostatic mixer tap, polished chrome

TAPTMV/CP

# Disclaimer

NYMAS Group makes every effort to ensure that the information provided on this data sheet is correct. However, we cannot guarantee this, and accept no liability for any information or advice given on this data sheet.

# NYMA CARE

# Dimensions (mm)