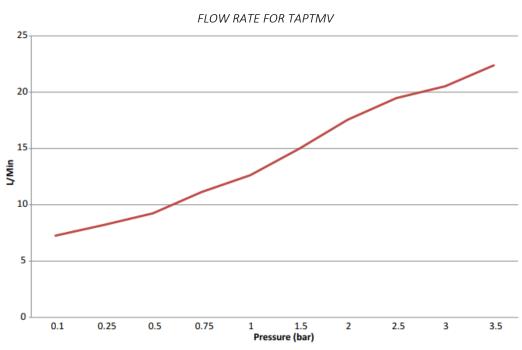

#### **Product details**

Warranty: 5 years

Max rated load: n/a

**Doc M compliant:** Yes

Suitable for wet areas: Yes

Max Inlet Temp: 85°C

Factory Set Temp: 43°C

Max Operating Pressure: 10 BAR Static

Min Inlet Pressure: 0.2 BAR Dynamic