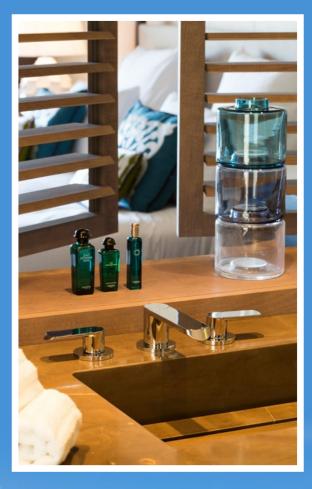

## MASTERPIECES

Vignola 24K Polished Gold faucet with *Storm Black Marble*.

The elegant faucet styles the bathroom as an extension of the living room.