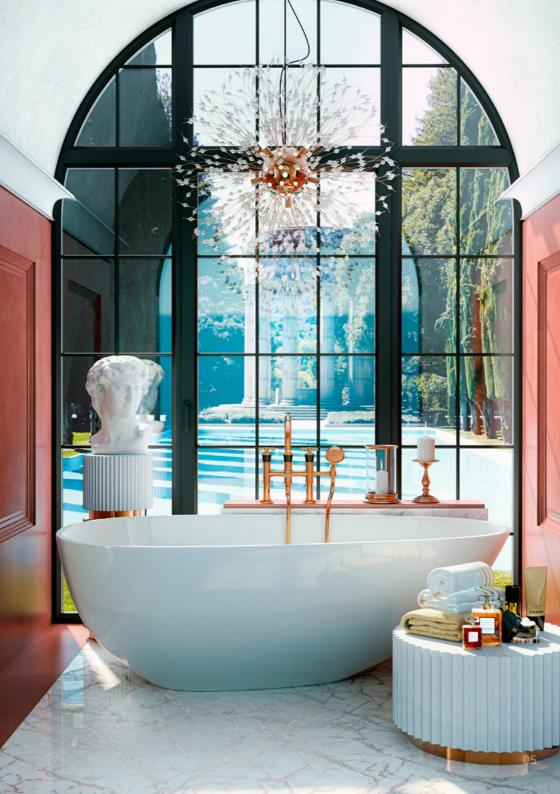

# ELEMENTAL TRANQUILITY

Harmonious interplay of colours and materials in a rich and luxurious setting with environment friendly GRAFF bathing system.

# BEAUTY AND INDIVIDUALITY

Creative planning ideas and individual touches can be implemented with GRAFF bath scape products wherever you like.

Here an open bath facing the room is a perfect conclusion to a free standing faucet floor unit.