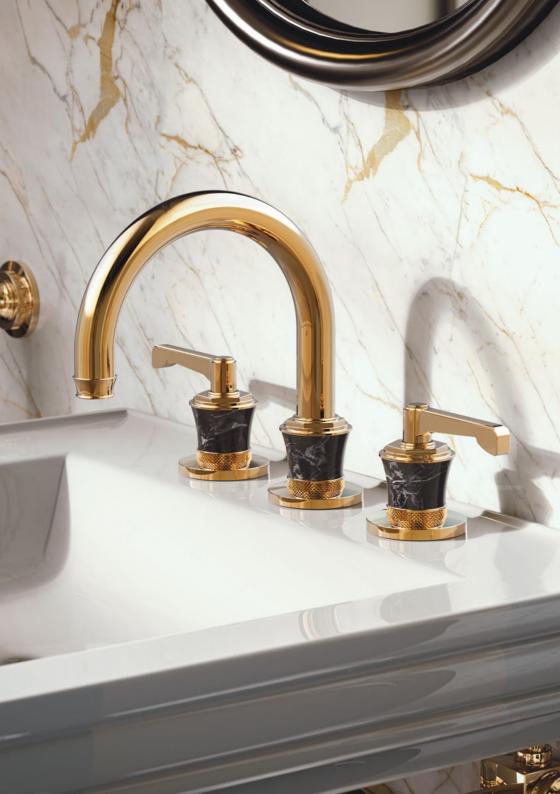

## MASTERPIECES

Vignola 24K Polished Gold faucet with *Storm Black Marble*.

The elegant faucet styles the bathroom as an extension of the living room.

#### VIGNOLA MARBLE HANDLE