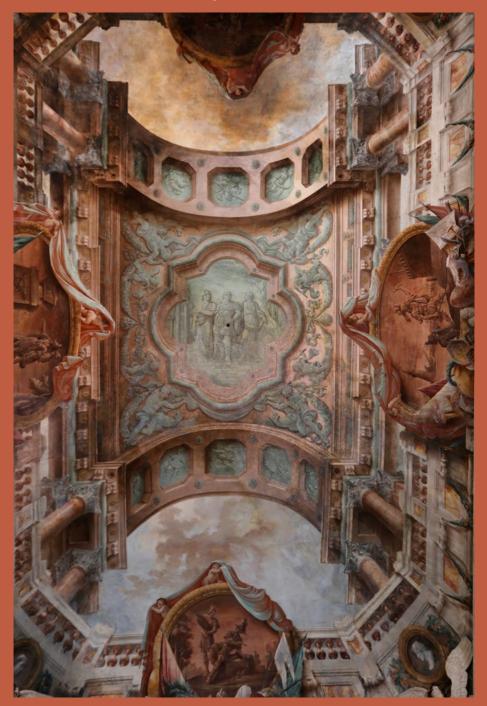

VIGNOLA AN ODE TO BOLOGNA'S ICONIC PORTICOS

#### **J.B.VIGNOLA, Architect** A.D. 1507 - 1573

Vignola is named after famed architect Jacopo Barozzi Vignola, who is considered one of the greatest Italian architects of the 16th century. His works include Palazzo dei Banchi and St. Peter's Basilica.

Each product is uniquely designed to add to the architecture of the space and to bring historic as well as contemporary finishes to your personal wellness space.



#### Fresco in Palazzo Pallavicini, Bologna







# ART OF LIVING

GRAFF's designs are for architecturally rich and sophisticated surroundings.

The surfaces create a rhythmic effect with a brilliant combination of materials to form a lively impact.



## LUXURIOUS MATERIALS

Showcasing different materials in an elegant setting by hand picking the luxurious high grade finishes.

The interplay of colours on the surfaces in combination with marble finishes highlight a timelessly luxurious contrast as well as architectural clean looks.



Special bathrooms require not only functional elements but exclusive and rich designs.

GRAFF's designs blend beautifully with functional architecture.



南

備

Tailored to the architectural needs and individual lifestyle of GRAFF's prestigious clients.

\_

GRAFF's beautiful designs enhance the sense