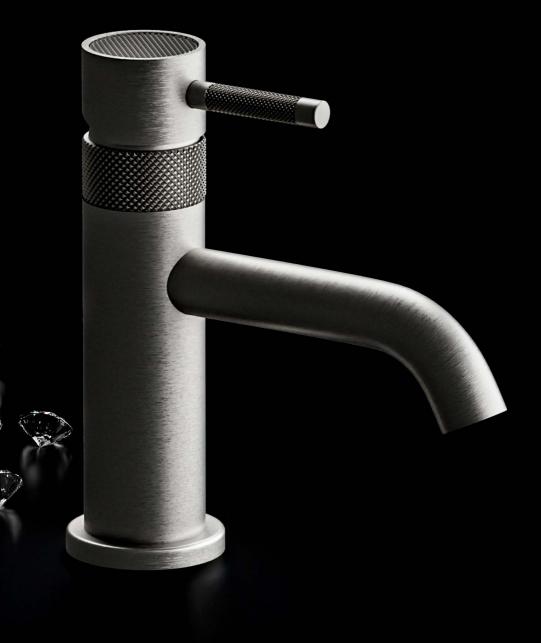

#### A MOTIF OF LUXURY

Designed with peerless artistry and precision, Cameo's jewel-like details define a luxurious showpiece of function and flair.

#### NATURAL LIGHT & WARMTH

Cameo glimmers in precious metal finishes, the jewel of the intimately appointed bath space. Intricate knurling showcases the pleasing textures and dimensions of geometric patterns that enchant.