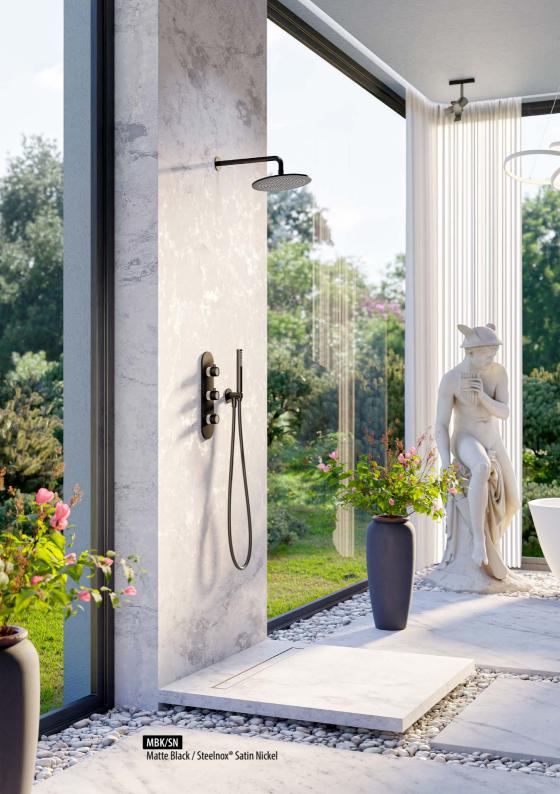

# SHOWER OF STARS

Cameo elevates the luxurious shower with glamour and comfort befitting a star, highlighting handcrafted finishes, leading-edge technology, and artful design.

#### FEATURED FINISHES

| PC   | Polished Chrome           | РВ  | Polished Brass<br>PVD®  | RG  | Rose Gold /<br>Polished Copper<br>PVD® |
|------|---------------------------|-----|-------------------------|-----|----------------------------------------|
| BNi  | Brushed Nickel            | ВВ  | Brushed Brass<br>PVD®   | BRG | Rose Gold /<br>Brushed Copper<br>PVD®  |
| PN   | Polished Nickel           | PG  | Polished Gold<br>PVD®   | PRB | Polished Tuscan<br>Bronze PVD®         |
| WT   | Matte White               | BG  | Brushed Gold<br>PVD®    | BRB | Brushed Tuscan<br>Bronze PVD®          |
| BK   | Architectural             | SG  | Satin Gold<br>PVD®      | WB  | Warm Bronze<br>PVD®                    |
|      | Black Matte Black         | PNP | Polished Nickel<br>PVD® |     |                                        |
| WIDK |                           | BNP | Brushed Nickel<br>PVD®  |     |                                        |
| SN   | Steelnox® Satin<br>Nickel | ОХ  | Onyx PVD®               | AU  | Polished Gold<br>24K                   |
| ОВ   | Olive Bronze              | вох | Brushed Onyx<br>PVD     | BAU | Brushed Gold<br>24K                    |
| VBB  | Vintage Brushed<br>Brass  | GM  | Gunmetal PVD®           |     |                                        |