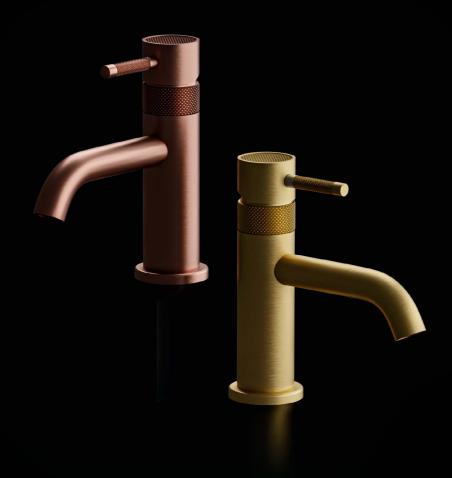

#### ESSENCE OF THE ARTISAN

Cameo's meticulously handcrafted finishes comprise a rich palette of colors, precious metals, and textures for the luxuriously personalized bath space.

#### NATURAL LIGHT & WARMTH

Cameo glimmers in precious metal finishes, the jewel of the intimately appointed bath space. Intricate knurling showcases the pleasing textures and dimensions of geometric patterns that enchant.

#### GRAFF HANDCRAFTED FINISHES

Luxurious finishes enhance Cameo's knurled designs with mesmerizing color and dimension.

visit us at

website

follow us on

instagram