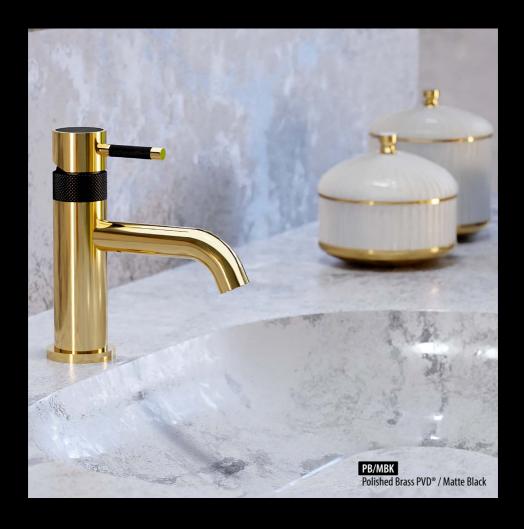

# COOL HUES, SEDUCTIVE CHARM WITH KNURLED DETAILS

A sensuous pairing of adornment and function, Cameo transforms the bath space with captivating details and unparalleled performance.