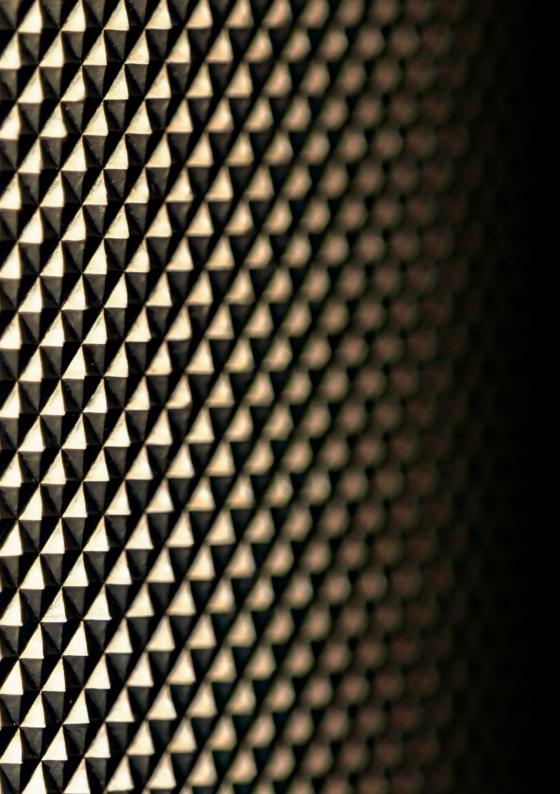

#### NATURAL LIGHT & WARMTH

Cameo glimmers in precious metal finishes, the jewel of the intimately appointed bath space. Intricate knurling showcases the pleasing textures and dimensions of geometric patterns that enchant.