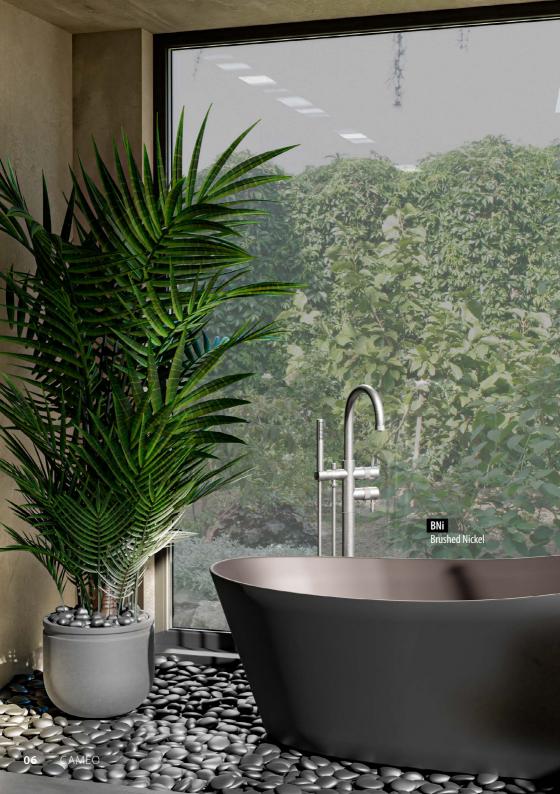

# SHOWER OF STARS

Cameo elevates the luxurious shower with glamour and comfort befitting a star, highlighting handcrafted finishes, leading-edge technology, and artful design.

#### GRAFF HANDCRAFTED FINISHES

Luxurious finishes enhance Cameo's knurled designs with mesmerizing color and dimension.

visit us at

website

follow us on

instagram