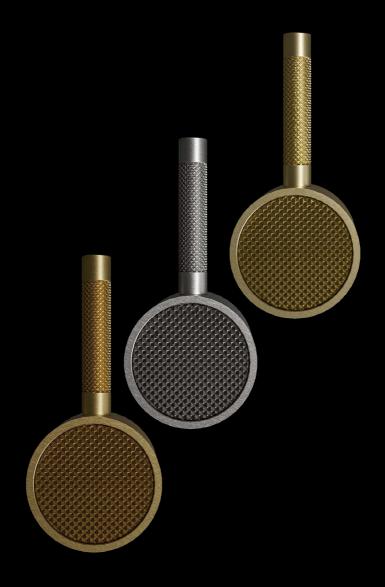

#### FEATURED FINISHES

| PC   | Polished Chrome           | РВ  | Polished Brass<br>PVD®  | RG  | Rose Gold /<br>Polished Copper<br>PVD® |
|------|---------------------------|-----|-------------------------|-----|----------------------------------------|
| BNi  | Brushed Nickel            | ВВ  | Brushed Brass<br>PVD®   | BRG | Rose Gold /<br>Brushed Copper<br>PVD®  |
| PN   | Polished Nickel           | PG  | Polished Gold<br>PVD®   | PRB | Polished Tuscan<br>Bronze PVD®         |
| WT   | Matte White               | BG  | Brushed Gold<br>PVD®    | BRB | Brushed Tuscan<br>Bronze PVD®          |
| BK   | Architectural             | SG  | Satin Gold<br>PVD®      | WB  | Warm Bronze<br>PVD®                    |
|      | Black Matte Black         | PNP | Polished Nickel<br>PVD® |     |                                        |
| WIDK |                           | BNP | Brushed Nickel<br>PVD®  |     |                                        |
| SN   | Steelnox® Satin<br>Nickel | ОХ  | Onyx PVD®               | AU  | Polished Gold<br>24K                   |
| ОВ   | Olive Bronze              | вох | Brushed Onyx<br>PVD     | BAU | Brushed Gold<br>24K                    |
| VBB  | Vintage Brushed<br>Brass  | GM  | Gunmetal PVD®           |     |                                        |

#### GRAFF HANDCRAFTED FINISHES

Luxurious finishes enhance Cameo's knurled designs with mesmerizing color and dimension.

visit us at

website

follow us on

instagram