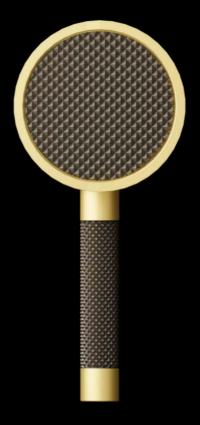

#### NATURAL LIGHT & WARMTH

Cameo glimmers in precious metal finishes, the jewel of the intimately appointed bath space. Intricate knurling showcases the pleasing textures and dimensions of geometric patterns that enchant.