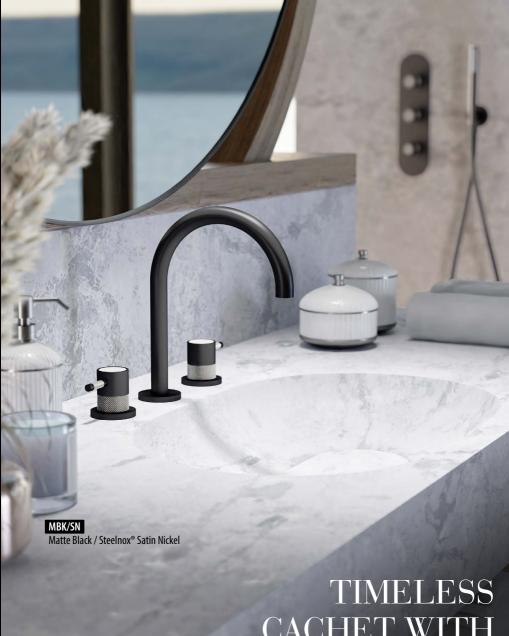

ugh a conduit passionately crafted to revitalize the senses and soul.





#### A JEWELER'S ART, A PRECIOUS RESOURCE

Since GRAFF's inception, the conservation of water has been fundamental to the DNA of our collections. Cameo enriches the tradition of water-conserving technology and sustainable design that brings aesthetic delight to the bathroom.



FORM FOLLOWS FLOW

#### THE **ENDURANCE** OF ELEGANCE

Elegantly designed for aesthetic harmony and expertly engineered for enviable endurance, Cameo is the fresh face of timeless style and essential indulgence.







#### NATURAL LIGHT & WARMTH



Cameo glimmers in precious metal finishes, the jewel of the intimately appointed bath space. Intricate knurling showcases the pleasing textures and dimensions of geometric patterns that enchant.



CACHET WITH COOL HUES







# SHOWER OF STARS



Cameo elevates the luxurious shower with glamour and comfort befitting a star, highlighting handcrafted finishes, leading-edge technology, and artful design.





# PASSION REVEALED



Sculptural and jewel-like in form, enrobed in sensuous finishes, Cameo emerges as a revelation of luxury and self-expression, born of passion for design.

#### FEATURED FINISHES

| PC   | Polished Chrome           | РВ  | Polished Brass<br>PVD®  | RG  | Rose Gold /<br>Polished Copper<br>PVD® |
|------|---------------------------|-----|-------------------------|-----|----------------------------------------|
| BNi  | Brushed Nickel            | ВВ  | Brushed Brass<br>PVD®   | BRG | Rose Gold /<br>Brushed Copper<br>PVD®  |
| PN   | Polished Nickel           |