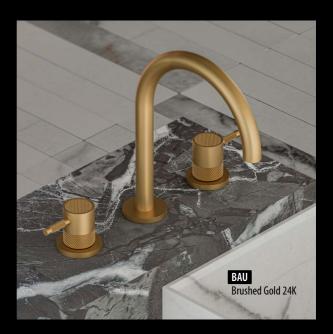

#### ESSENCE OF THE ARTISAN

Cameo's meticulously handcrafted finishes comprise a rich palette of colors, precious metals, and textures for the luxuriously personalized bath space.

#### GRAFF HANDCRAFTED FINISHES

Luxurious finishes enhance Cameo's knurled designs with mesmerizing color and dimension.

visit us at

website

follow us on

instagram