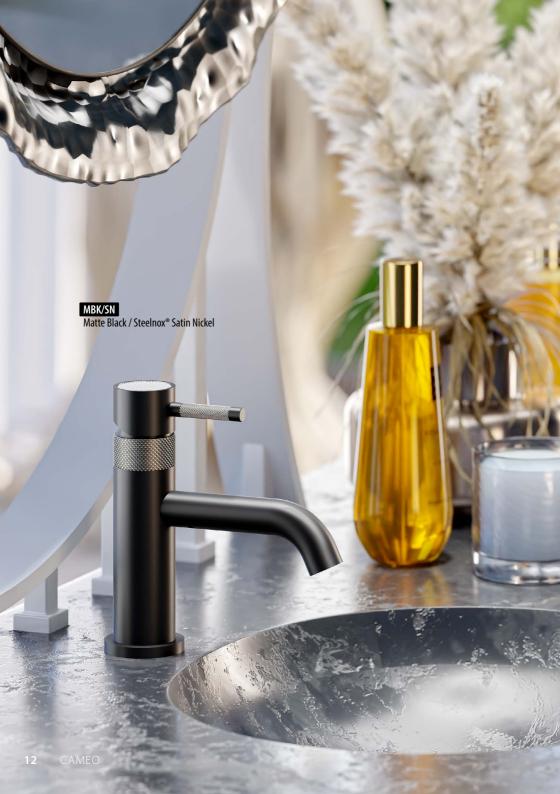

#### **CAMEO** COLLECTION

FOR THE JOY OF JEWELED BEAUTY IN BATHROOM DESIGN

Inspired by the fine knurling of precious jewelry, crafted by GRAFF from materials of the highest quality to ensure enduring elegance, Cameo adorns the bath space with timeless glamour.

#### A MOTIF OF LUXURY

Designed with peerless artistry and precision, Cameo's jewel-like details define a luxurious showpiece of function and flair.

# CRAFTED FOR BRILLIANCE

Like a flawless diamond, cut for brilliance and clarity, Cameo is an enchanting muse that sparks joy and wonder through sight and touch as it dazzles in the light. Beauty becomes radiant in Cameo's artfully knurled surfaces and graceful silhouette, realized in the finest materials, crafted with passion and precision.

#### NATURAL LIGHT & WARMTH

Cameo glimmers in precious metal finishes, the jewel of the intimately appointed bath space. Intricate knurling showcases the pleasing textures and dimensions of geometric patterns that enchant.