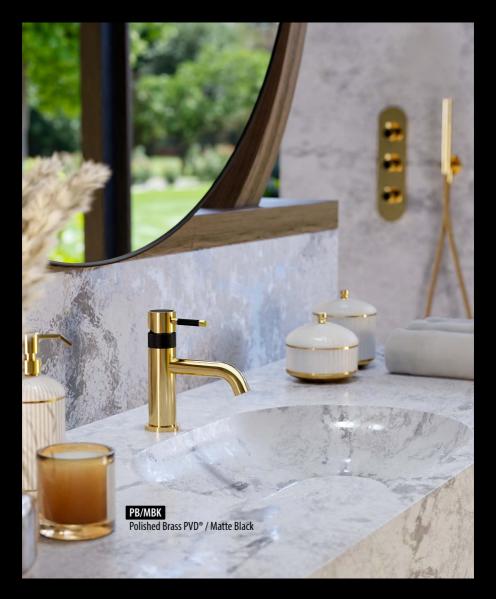

#### **CAMEO** COLLECTION

FOR THE JOY OF JEWELED BEAUTY IN BATHROOM DESIGN

Inspired by the fine knurling of precious jewelry, crafted by GRAFF from materials of the highest quality to ensure enduring elegance, Cameo adorns the bath space with timeless glamour.

#### A MOTIF OF LUXURY

Designed with peerless artistry and precision, Cameo's jewel-like details define a luxurious showpiece of function and flair.

# CRAFTED FOR BRILLIANCE

Like a flawless diamond, cut for brilliance and clarity, Cameo is an enchanting muse that sparks joy and wonder through sight and touch as it dazzles in the light. Beauty becomes radiant in Cameo's artfully knurled surfaces and graceful silhouette, realized in the finest materials, crafted with passion and precision.

#### NATURAL LIGHT & WARMTH

Cameo glimmers in precious metal finishes, the jewel of the intimately appointed bath space. Intricate knurling showcases the pleasing textures and dimensions of geometric patterns that enchant.