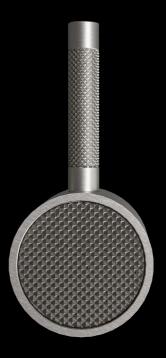

# CRAFTED FOR BRILLIANCE

Like a flawless diamond, cut for brilliance and clarity, Cameo is an enchanting muse that sparks joy and wonder through sight and touch as it dazzles in the light. Beauty becomes radiant in Cameo's artfully knurled surfaces and graceful silhouette, realized in the finest materials, crafted with passion and precision.

#### NATURAL LIGHT & WARMTH

Cameo glimmers in precious metal finishes, the jewel of the intimately appointed bath space. Intricate knurling showcases the pleasing textures and dimensions of geometric patterns that enchant.