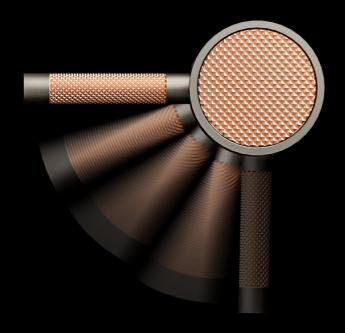

#### NATURAL LIGHT & WARMTH

Cameo glimmers in precious metal finishes, the jewel of the intimately appointed bath space. Intricate knurling showcases the pleasing textures and dimensions of geometric patterns that enchant.