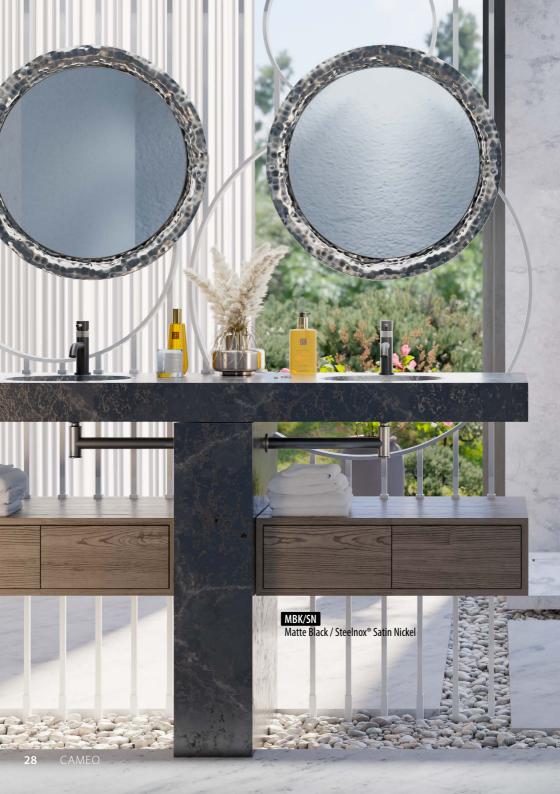

# COOL HUES, SEDUCTIVE CHARM WITH KNURLED DETAILS

A sensuous pairing of adornment and function, Cameo transforms the bath space with captivating details and unparalleled performance.

#### AN ODE TO CRAFTSMANSHIP

Embodying the intricate design of a modern heirloom, Cameo captivates with timeless glamour and refined details.

#### ESSENCE OF THE ARTISAN

Cameo's meticulously handcrafted finishes comprise a rich palette of colors, precious metals, and textures for the luxuriously personalized bath space.

CACHET WITH COOL HUES