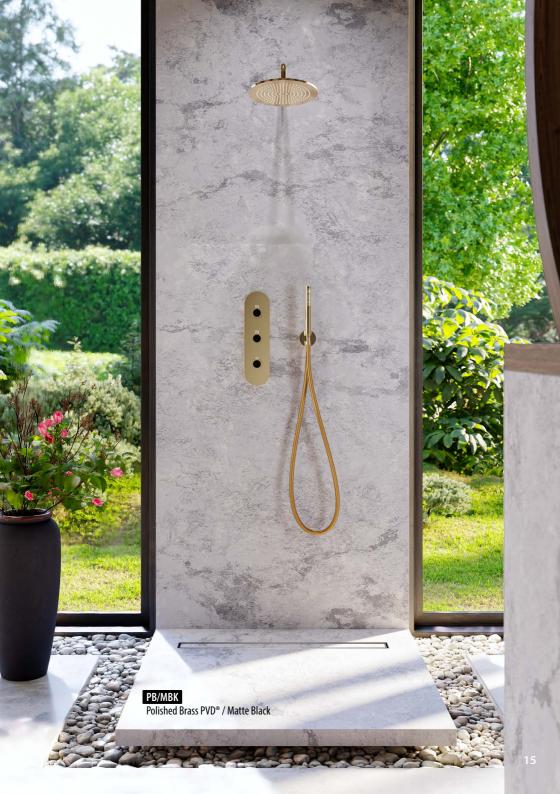

# SHOWER OF STARS

Cameo elevates the luxurious shower with glamour and comfort befitting a star, highlighting handcrafted finishes, leading-edge technology, and artful design.

#### FEATURED FINISHES

| PC   | Polished Chrome           | РВ  | Polished Brass<br>PVD®  | RG  | Rose Gold /<br>Polished Copper<br>PVD® |
|------|---------------------------|-----|-------------------------|-----|----------------------------------------|
| BNi  | Brushed Nickel            | ВВ  | Brushed Brass<br>PVD®   | BRG | Rose Gold /<br>Brushed Copper<br>PVD®  |
| PN   | Polished Nickel           | PG  | Polished Gold<br>PVD®   | PRB | Polished Tuscan<br>Bronze PVD®         |
| WT   | Matte White               | BG  | Brushed Gold<br>PVD®    | BRB | Brushed Tuscan<br>Bronze PVD®          |
| BK   | Architectural             | SG  | Satin Gold<br>PVD®      | WB  | Warm Bronze<br>PVD®                    |
|      | Black Matte Black         | PNP | Polished Nickel<br>PVD® |     |                                        |
| WIDK |                           | BNP | Brushed Nickel<br>PVD®  |     |                                        |
| SN   | Steelnox® Satin<br>Nickel | ОХ  | Onyx PVD®               | AU  | Polished Gold<br>24K                   |
| ОВ   | Olive Bronze              | вох | Brushed Onyx<br>PVD     | BAU | Brushed Gold<br>24K                    |
| VBB  | Vintage Brushed<br>Brass  | GM  | Gunmetal PVD®           |     |                                        |