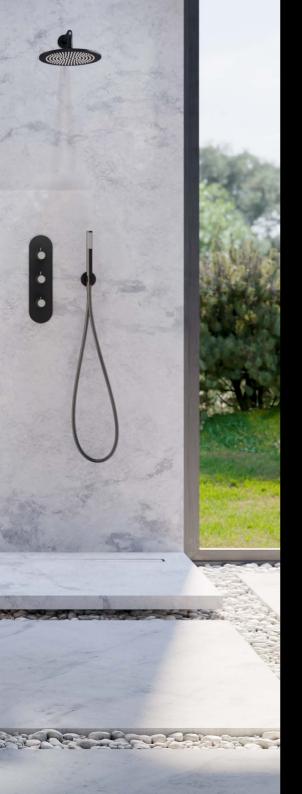

# SHOWER OF STARS

Cameo elevates the luxurious shower with glamour and comfort befitting a star, highlighting handcrafted finishes, leading-edge technology, and artful design.

# PASSION REVEALED

Sculptural and jewel-like in form, enrobed in sensuous finishes, Cameo emerges as a revelation of luxury and self-expression, born of passion for design.