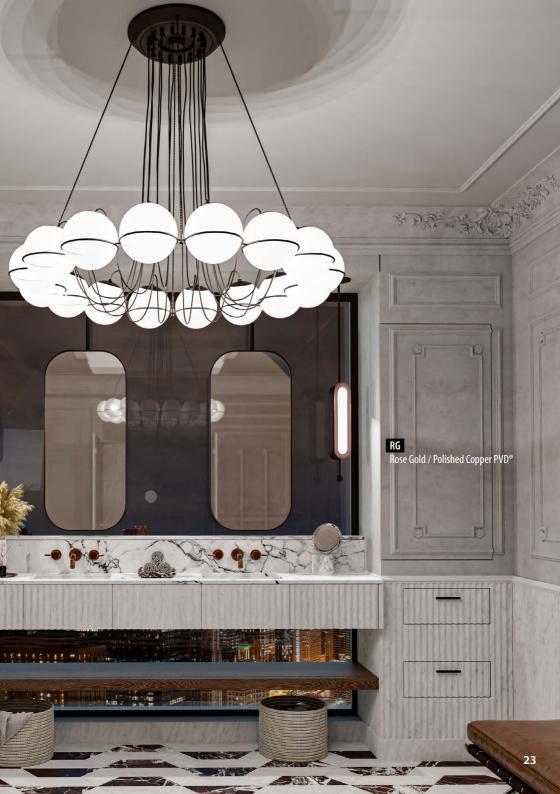

#### NATURAL LIGHT & WARMTH

Cameo glimmers in precious metal finishes, the jewel of the intimately appointed bath space. Intricate knurling showcases the pleasing textures and dimensions of geometric patterns that enchant.