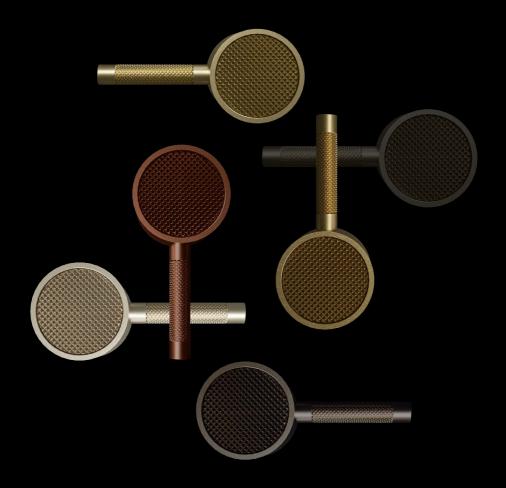

#### ESSENCE OF THE ARTISAN

Cameo's meticulously handcrafted finishes comprise a rich palette of colors, precious metals, and textures for the luxuriously personalized bath space.

#### NATURAL LIGHT & WARMTH

Cameo glimmers in precious metal finishes, the jewel of the intimately appointed bath space. Intricate knurling showcases the pleasing textures and dimensions of geometric patterns that enchant.

#### GRAFF HANDCRAFTED FINISHES

Luxurious finishes enhance Cameo's knurled designs with mesmerizing color and dimension.

visit us at

website

follow us on

instagram