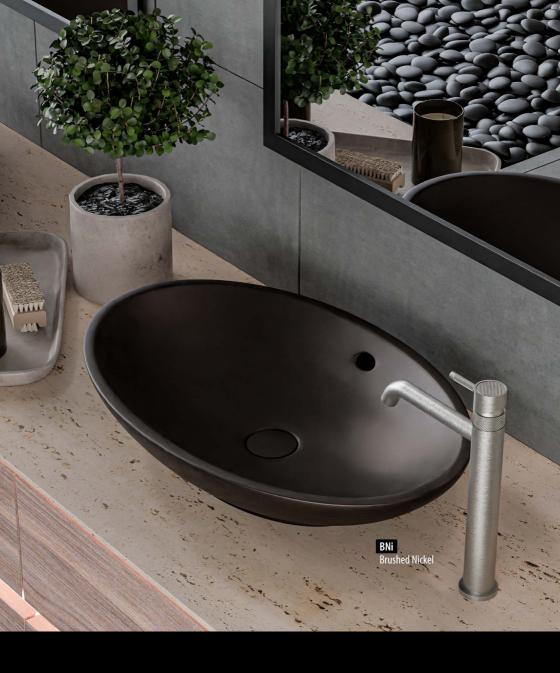

#### NATURAL LIGHT & WARMTH

Cameo glimmers in precious metal finishes, the jewel of the intimately appointed bath space. Intricate knurling showcases the pleasing textures and dimensions of geometric patterns that enchant.

#### GRAFF HANDCRAFTED FINISHES

Luxurious finishes enhance Cameo's knurled designs with mesmerizing color and dimension.

visit us at

website

follow us on

instagram