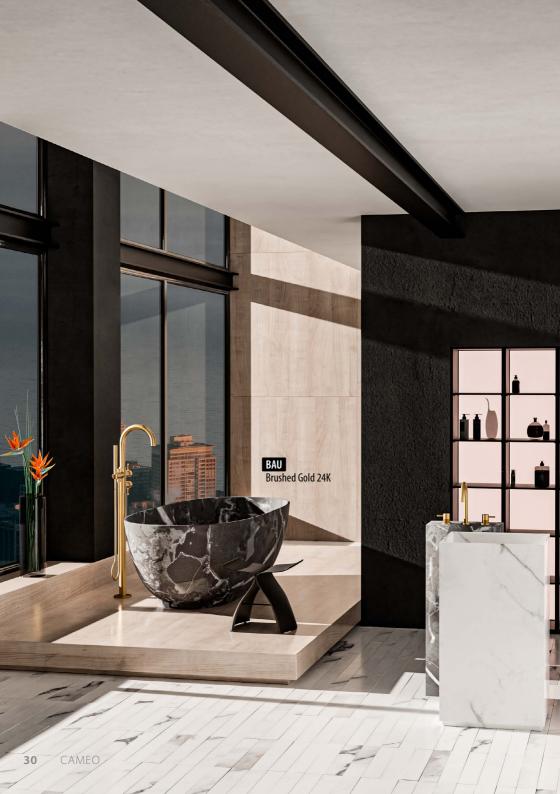

#### **CAMEO** COLLECTION

FOR THE JOY OF JEWELED BEAUTY IN BATHROOM DESIGN

Inspired by the fine knurling of precious jewelry, crafted by GRAFF from materials of the highest quality to ensure enduring elegance, Cameo adorns the bath space with timeless glamour.

#### A MOTIF OF LUXURY

Designed with peerless artistry and precision, Cameo's jewel-like details define a luxurious showpiece of function and flair.

# CRAFTED FOR BRILLIANCE

Like a flawless diamond, cut for brilliance and clarity, Cameo is an enchanting muse that sparks joy and wonder through sight and touch as it dazzles in the light. Beauty becomes radiant in Cameo's artfully knurled surfaces and graceful silhouette, realized in the finest materials, crafted with passion and precision.

#### NATURAL LIGHT & WARMTH

Cameo glimmers in precious metal finishes, the jewel of the intimately appointed bath space. Intricate knurling showcases the pleasing textures and dimensions of geometric patterns that enchant.